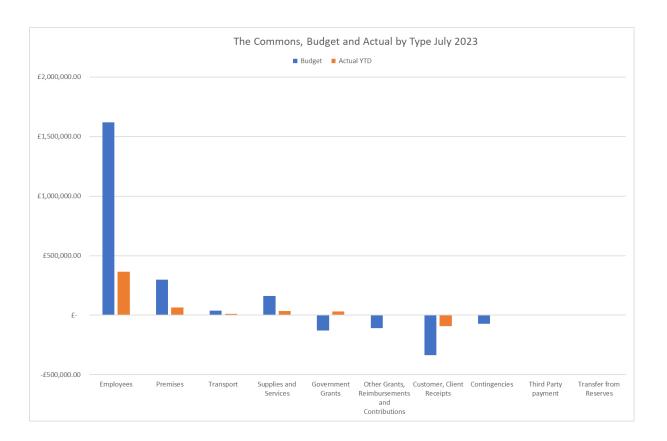

## Summary of The Common's Expenditure and Income for the year to date (Three months)

| Exp/Inc     | P&L Header                       | DOS | Budget    | Actual YTD |
|-------------|----------------------------------|-----|-----------|------------|
| Expenditure | Contingencies                    | BB  | -39,000   | 0.00       |
| Expenditure | Contingencies                    | WW  | -33,000   | 0.00       |
| Income      | Customer, Client Receipts        | AC  | -3,000    | -819.05    |
| Income      | Customer, Client Receipts        | BB  | -219,000  | -58,261.41 |
| Income      | Customer, Client Receipts        | WW  | -113,000  | -34,457.09 |
| Expenditure | Employees                        | AC  | 306,000   | 78,018.58  |
| Expenditure | Employees                        | BB  | 701,000   | 156,133.66 |
| Expenditure | Employees                        | SC  | 22,000    | 4,500.30   |
| Expenditure | Employees                        | WW  | 590,000   | 125,872.78 |
| Income      | Government Grants                | AC  | -20,000   | 0.00       |
| Income      | Government Grants                | BB  | -35,000   | 48,758.00  |
| Income      | Government Grants                | SC  | -25,000   | 19,347.00  |
| Income      | Government Grants                | WW  | -50,000   | -35,892.00 |
|             | Other Grants, Reimbursements and |     |           |            |
| Income      | Contributions                    | AC  | 0         | -290.00    |
|             | Other Grants, Reimbursements and |     |           |            |
| Income      | Contributions                    | BB  | -110,000  | -187.18    |
|             | Other Grants, Reimbursements and |     | _         |            |
| Income      | Contributions                    | WW  | 0         | -847.00    |
| Expenditure | Premises                         | AC  | 75,000    | 5,242.40   |
| Expenditure | Premises                         | BB  | 75,000    | 25,673.61  |
| Expenditure | Premises                         | SC  | 21,000    | 119.60     |
| Expenditure | Premises                         | WW  | 128,000   | 33,079.77  |
| Expenditure | Supplies and Services            | AC  | 27,000    | 7,322.99   |
| Expenditure | Supplies and Services            | BB  | 98,000    | 16,376.57  |
| Expenditure | Supplies and Services            | SC  | 5,000     | 0.00       |
| Expenditure | Supplies and Services            | WW  | 30,000    | 10,549.42  |
| Expenditure | Third Party payment              | SC  | 1,000     | 157.00     |
| Income      | Transfer from Reserves           | WW  | 0         | 0.00       |
| Expenditure | Transport                        | AC  | 11,000    | 5,929.03   |
| Expenditure | Transport                        | BB  | 14,000    | 2,560.30   |
| Expenditure | Transport                        | WW  | 14,000    | 2,001.58   |
| Total       |                                  |     | 1,471,000 | 410,889    |

Appendix 1: The Commons performance against budget to end June 2023 (Period 03-24, 25% of FY)

## Progress Against Budget for the year to date (Three months)

| EXPENDITURE       |                  |  |
|-------------------|------------------|--|
| £2,046,000        | 23%              |  |
| Sum of Budget     | Actual by Budget |  |
| £473,538.00       |                  |  |
| Sum of Actual YTD |                  |  |
| INCOME            |                  |  |
| £575,000          | 11%              |  |
| Sum of Budget     | Actual by Budget |  |
| -£62,649.00       |                  |  |
| Sum of Actual YTD |                  |  |